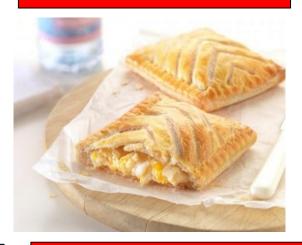

Meal choices Wk 1 (8-4-24)
Each day children choose
1 main meal option
from the colours below

BLUE

RED

**YELLOW** 

Vegetables, salad and puddings will be available as normal

#### **Monday 8-4-24**

### BLUE

Roast Beef & Yorkshire Puds

#### RED



Cheese & Onion Pastries

# YELLOW



#### **Tuesday 9-4-24**

# BLUE

#### RED

# YELLOW







Lasagne

Cheese Pizza

#### Wednesday 10-4-24

#### BLUE

### RED

# YELLOW







Chicken
Casserole &
Cobblers

Cheese Omeletts

#### **Thursday 11-4-24**

### BLUE

#### RED

# YELLOW







Shepherds Pasties Pasta Margartia

# FUN FRIDAY FUN FRIDAY Friday 12-4-24

### BLUE



Chicken
Nuggets
& Chips

#### RED



Fish Cakes

# YELLOW