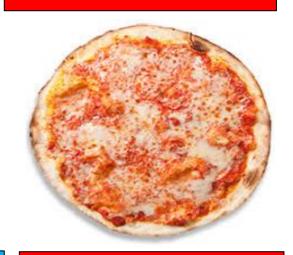

Meal choices Wk 1 (8-4-24)
Each day children choose
1 main meal option
from the colours below

BLUE

RED

**YELLOW** 

Vegetables, salad and puddings will be available as normal

#### **Monday 8-4-24**

### BLUE

Roast Beef & Yorkshire Puds

#### RED



Cheese & Onion Pastries

# YELLOW



#### **Tuesday 9-4-24**

# BLUE

#### RED

# YELLOW







Lasagne

Cheese Pizza

#### Wednesday 10-4-24

#### BLUE

### RED

# YELLOW







Chicken
Casserole &
Cobblers

Cheese Omeletts

#### **Thursday 11-4-24**

### BLUE

#### RED

# YELLOW







Shepherds Pasties Pasta Margartia

# FUN FRIDAY FUN FRIDAY Friday 12-4-24

### BLUE



Chicken
Nuggets
& Chips

#### RED



Fish Cakes

# YELLOW