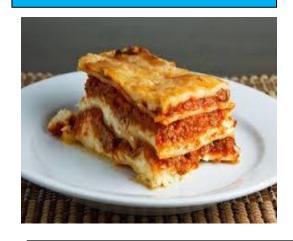

Meal choices Wk 1 (8-4-24)
Each day children choose
1 main meal option
from the colours below

BLUE

RED

**YELLOW** 

Vegetables, salad and puddings will be available as normal

#### **Monday 8-4-24**

### BLUE

Roast Beef & Yorkshire Puds

#### RED



Cheese & Onion Pastries

# YELLOW



#### **Tuesday 9-4-24**

# BLUE

#### RED

# YELLOW







Lasagne

Cheese Pizza

#### Wednesday 10-4-24

#### BLUE

### RED

# YELLOW







Chicken
Casserole &
Cobblers

Cheese Omeletts

#### **Thursday 11-4-24**

### BLUE

#### RED

# YELLOW







Shepherds Pasties Pasta Margartia

# FUN FRIDAY FUN FRIDAY Friday 12-4-24

### BLUE



Chicken
Nuggets
& Chips

#### RED



Fish Cakes

# YELLOW