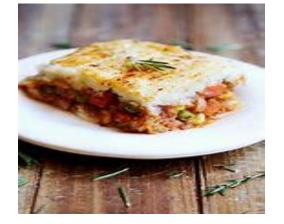

## YELLOW

Veggie Shepherd Pie

Jacket Potato A Selection of Filled Jacket Potatoes