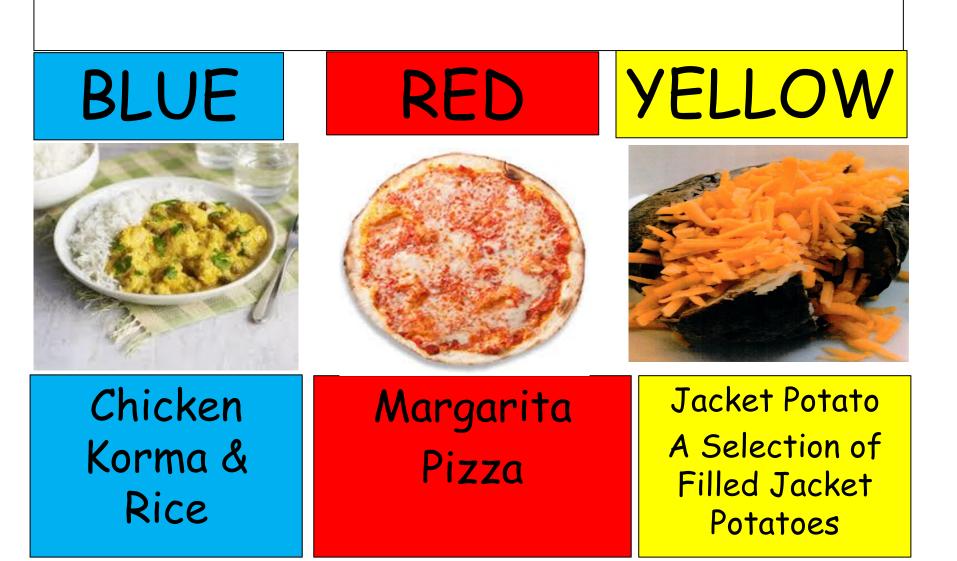

### BLUE

## YELLOW

Veggie Shepherd Pie

Jacket Potato A Selection of Filled Jacket Potatoes