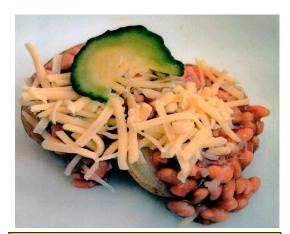

## YELLOW

Veggie Shepherd Pie

Jacket Potato A Selection of Filled Jacket Potatoes