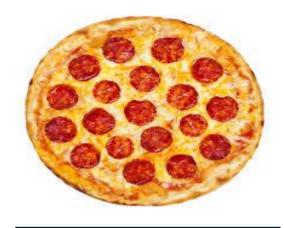

Meal choices Wk 6 (13-5-24)
Each day children choose
1 main meal option
from the colours below

RED

BLUE

YELLOW

Vegetables, salad and puddings will be available as normal

### **Monday 13-5-24**

### BLUE

#### RED

### YELLOW







Roast Turkey & Stuffing Cheese Pie

# **Tuesday 14-5-24**

### BLUE

### RED

### YELLOW







Pepperoni Pizza Veggi Nuggets

## Wednesday 15-5-24

### BLUE



Sausage & Mash

### RED



Savoury Mince & Yorkshire Puds

### YELLOW



# Thursday 16-5-24

### BLUE



### RED



### Sweetcorn & Leek Quiche

### YELLOW



Beef Bolognaise & Garlic Bread

#### **FUN FRIDAY**

### **FUN FRIDAY 17-5-24**

#### **FUN FRIDAY**

### BLUE

### RED

### YELLOW







Chicken Steaks Salmon Nuggets