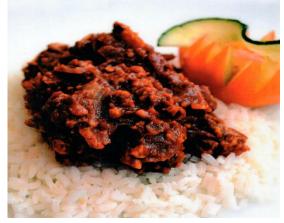

Meal choices Wk 6 (13-5-24)
Each day children choose
1 main meal option
from the colours below

RED

BLUE

YELLOW

Vegetables, salad and puddings will be available as normal

### **Monday 13-5-24**

### BLUE

#### RED

### YELLOW







Roast Turkey & Stuffing Cheese Pie

# **Tuesday 14-5-24**

### BLUE

### RED

### YELLOW







Pepperoni Pizza Veggi Nuggets

## Wednesday 15-5-24

### BLUE



Sausage & Mash

### RED



Savoury Mince & Yorkshire Puds

### YELLOW



# Thursday 16-5-24

### BLUE



### RED



### Sweetcorn & Leek Quiche

### YELLOW



Beef Bolognaise & Garlic Bread

#### **FUN FRIDAY**

### **FUN FRIDAY 17-5-24**

#### **FUN FRIDAY**

### BLUE

### RED

### YELLOW







Chicken Steaks Salmon Nuggets