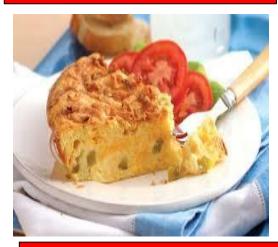

Meal choices Wk 6 (13-5-24)
Each day children choose
1 main meal option
from the colours below

RED

BLUE

YELLOW

Vegetables, salad and puddings will be available as normal

### **Monday 13-5-24**

### BLUE

#### RED

### YELLOW







Roast Turkey & Stuffing Cheese Pie

# **Tuesday 14-5-24**

### BLUE

### RED

### YELLOW







Pepperoni Pizza Veggi Nuggets

## Wednesday 15-5-24

### BLUE



Sausage & Mash

### RED



Savoury Mince & Yorkshire Puds

### YELLOW



# Thursday 16-5-24

### BLUE



### RED



### Sweetcorn & Leek Quiche

### YELLOW



Beef Bolognaise & Garlic Bread

#### **FUN FRIDAY**

### **FUN FRIDAY 17-5-24**

#### **FUN FRIDAY**

### BLUE

### RED

### YELLOW







Chicken Steaks Salmon Nuggets