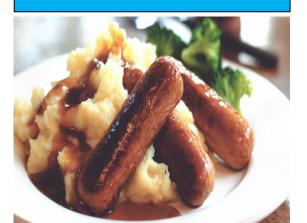

Meal choices Wk 6 (13-5-24)
Each day children choose
1 main meal option
from the colours below

RED

BLUE

YELLOW

Vegetables, salad and puddings will be available as normal

### **Monday 13-5-24**

### BLUE

#### RED

### YELLOW







Roast Turkey & Stuffing Cheese Pie

# **Tuesday 14-5-24**

### BLUE

### RED

### YELLOW







Pepperoni Pizza Veggi Nuggets

## Wednesday 15-5-24

### BLUE



Sausage & Mash

### RED



Savoury Mince & Yorkshire Puds

### YELLOW



# Thursday 16-5-24

### BLUE



### RED



### Sweetcorn & Leek Quiche

### YELLOW



Beef Bolognaise & Garlic Bread

#### **FUN FRIDAY**

### **FUN FRIDAY 17-5-24**

#### **FUN FRIDAY**

### BLUE

### RED

### YELLOW







Chicken Steaks Salmon Nuggets