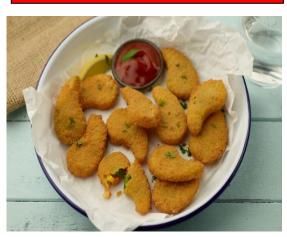

Meal choices Wk 6 (13-5-24)
Each day children choose
1 main meal option
from the colours below

RED

BLUE

YELLOW

Vegetables, salad and puddings will be available as normal

### **Monday 13-5-24**

### BLUE

#### RED

### YELLOW







Roast Turkey & Stuffing Cheese Pie

# **Tuesday 14-5-24**

### BLUE

### RED

### YELLOW







Pepperoni Pizza Veggi Nuggets

## Wednesday 15-5-24

### BLUE



Sausage & Mash

### RED



Savoury Mince & Yorkshire Puds

### YELLOW



# Thursday 16-5-24

### BLUE



### RED



### Sweetcorn & Leek Quiche

### YELLOW



Beef Bolognaise & Garlic Bread

#### **FUN FRIDAY**

### **FUN FRIDAY 17-5-24**

#### **FUN FRIDAY**

### BLUE

### RED

### YELLOW







Chicken Steaks Salmon Nuggets