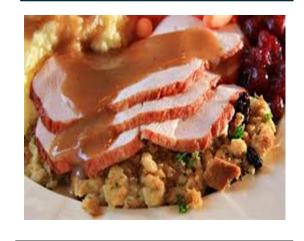

Meal choices Wk 6 (13-5-24)
Each day children choose
1 main meal option
from the colours below

RED

BLUE

YELLOW

Vegetables, salad and puddings will be available as normal

### **Monday 13-5-24**

### BLUE

#### RED

### YELLOW







Roast Turkey & Stuffing Cheese Pie

# **Tuesday 14-5-24**

### BLUE

### RED

### YELLOW







Pepperoni Pizza Veggi Nuggets

## Wednesday 15-5-24

### BLUE



Sausage & Mash

### RED



Savoury Mince & Yorkshire Puds

### YELLOW



# Thursday 16-5-24

### BLUE



### RED



### Sweetcorn & Leek Quiche

### YELLOW



Beef Bolognaise & Garlic Bread

#### **FUN FRIDAY**

### **FUN FRIDAY 17-5-24**

#### **FUN FRIDAY**

### BLUE

### RED

### YELLOW







Chicken Steaks Salmon Nuggets